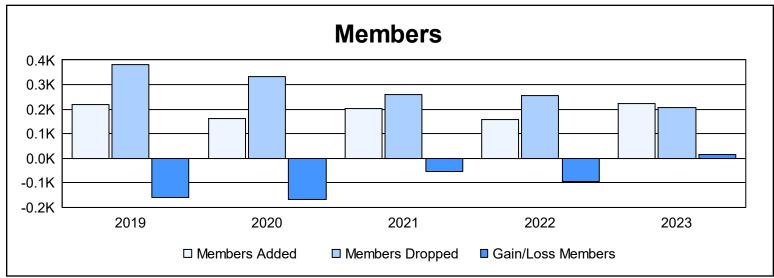

District 201Q1 As of June 2023 Cumulative

| Year      | New<br>Clubs | Dropped<br>Clubs | Gain/<br>Loss<br>Clubs | New<br>Members | Charter<br>Members | Reinstate<br>Members | Transfer<br>Members | Total<br>Member<br>Added | Total<br>Members<br>Dropped | Gain/<br>Loss<br>Members |
|-----------|--------------|------------------|------------------------|----------------|--------------------|----------------------|---------------------|--------------------------|-----------------------------|--------------------------|
| 2018-2019 | 1            | 1                | 0                      | 148            | 41                 | 8                    | 22                  | 219                      | 380                         | -161                     |
| 2019-2020 | 0            | 5                | -5                     | 132            | 3                  | 12                   | 16                  | 163                      | 332                         | -169                     |
| 2020-2021 | 0            | 2                | -2                     | 165            | 3                  | 8                    | 27                  | 203                      | 258                         | -55                      |
| 2021-2022 | 0            | 3                | -3                     | 125            | 7                  | 4                    | 23                  | 159                      | 255                         | -96                      |
| 2022-2023 | 1            | 4                | -3                     | 164            | 27                 | 6                    | 24                  | 221                      | 205                         | 16                       |
| Average   | 0            | 3                | -3                     | 147            | 16                 | 8                    | 22                  | 193                      | 286                         | -93                      |