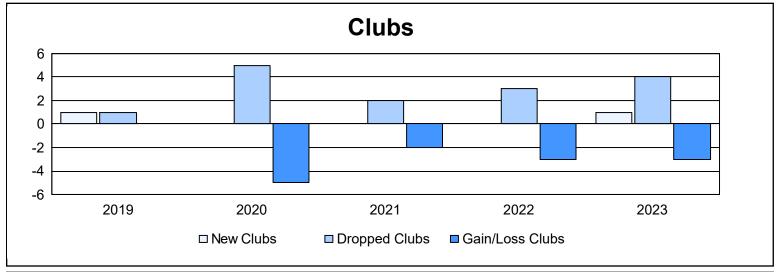

District 201Q1 As of June 2023 Cumulative

| Year      | New<br>Clubs | Dropped<br>Clubs | Gain/<br>Loss<br>Clubs | New<br>Members | Charter<br>Members | Reinstate<br>Members | Transfer<br>Members | Total<br>Member<br>Added | Total<br>Members<br>Dropped | Gain/<br>Loss<br>Members |
|-----------|--------------|------------------|------------------------|----------------|--------------------|----------------------|---------------------|--------------------------|-----------------------------|--------------------------|
| 2018-2019 | 1            | 1                | 0                      | 148            | 41                 | 8                    | 22                  | 219                      | 380                         | -161                     |
| 2019-2020 | 0            | 5                | -5                     | 132            | 3                  | 12                   | 16                  | 163                      | 332                         | -169                     |
| 2020-2021 | 0            | 2                | -2                     | 165            | 3                  | 8                    | 27                  | 203                      | 258                         | -55                      |
| 2021-2022 | 0            | 3                | -3                     | 125            | 7                  | 4                    | 23                  | 159                      | 255                         | -96                      |
| 2022-2023 | 1            | 4                | -3                     | 164            | 27                 | 6                    | 24                  | 221                      | 205                         | 16                       |
| Average   | 0            | 3                | -3                     | 147            | 16                 | 8                    | 22                  | 193                      | 286                         | -93                      |